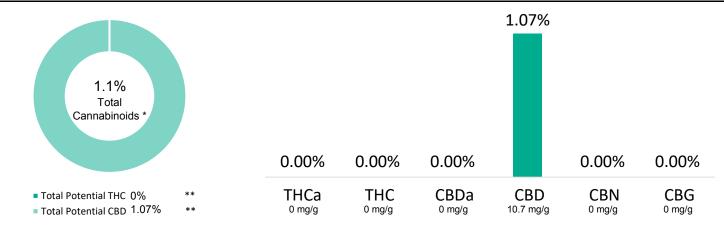

## **CANNABINOID** PROFILE

\* Total Cannabinoids result reflects the absolute sum of all cannabinoids detected.

\*\* Total Potential THC/CBD is calculated using the following formulas to take into account the loss of a carboxyl group during decarboxylation step.

Total THC = THC + (THCa \*(0.877)) and Total CBD = CBD + (CBDa \*(0.877))

% = % (w/w) = Percent (Weight of Analyte / Weight of Product)