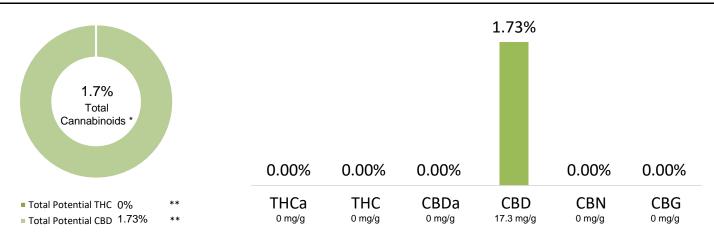

## **CANNABINOID PROFILE**

<sup>\*</sup> Total Cannabinoids result reflects the absolute sum of all cannabinoids detected.

% = % (w/w) = Percent (Weight of Analyte / Weight of Product)

APPROVED BY / DATE

<sup>\*\*</sup> Total Potential THC/CBD is calculated using the following formulas to take into account the loss of a carboxyl group during decarboxylation step.

Total THC = THC + (THCa \*(0.877)) and Total CBD = CBD + (CBDa \*(0.877))