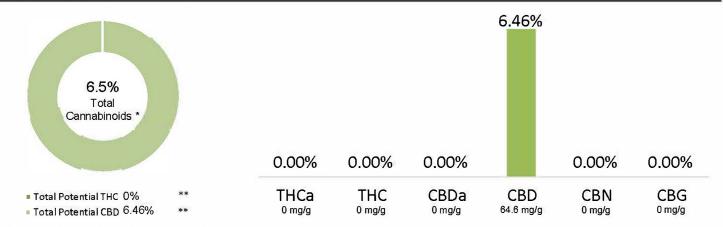

# **CANNABINOID** PROFILE

\* Total Cannabinoids result reflects the absolute sum of all cannabinoids detected.

\*\* Total Potential THC/CBD is calculated using the following formulas to take into account the loss of a carboxyl group during decarboxylation step.

Total THC = THC + (THCa \*(0.877)) and Total CBD = CBD + (CBDa \*(0.877))

% = % (w/w) = Percent (Weight of Analyte / Weight of Product)